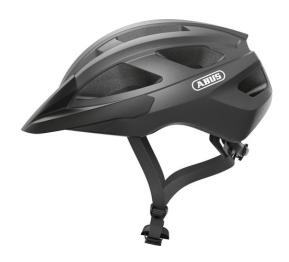

# Macator matt titan M

Seite 1 von 2

#### AILL-ROUND HELMET

The Macator is a sporty entry-level helmet for cyclists looking for an outstanding all-round helmet.

The Macator has not only a comfortable padding but also offers an excellent ventilation, and it comes in a variety of bright, highly-visible colours.