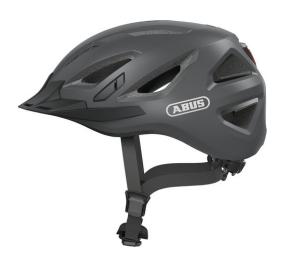

#### **ENTERING 3rd GENERATION**

The Urban-I 3.0 is one of the best-known urban helmets in Germany and Europe and entering the 3rd generation.

Popular among women and men, young and old. The Urban-I 3.0 is a perfectly equipped, urban bike helmet with a number of practical features. Its pleasingly discreet appearance, practical functions, and refined design make the Urban-I 3.0 one of our most successful helmets.

#### **Technologies**

- In-Mold for a durable connection with the outer shell with shock-absorbing helmet material (EPS)
- High visibility due to reflectors
- Foamed-in fly net
- Ponytail compatibility: Perfect fit for people with long hair
- Full-ring: Adjustable ring connected to adjustment system enclosing all of the head
- XL Size Large helmet sizes available (62+ cm)
- Excellent ventilation with 12 air inlets and 5 air outlets
- Zoom Ace Urban: Finely adjustable adjustment system with handy adjustment wheel for customisable fit
- Large, highly mounted and integrated LED tail light with 180° visibility
- Fidlock magnetic strap buckle