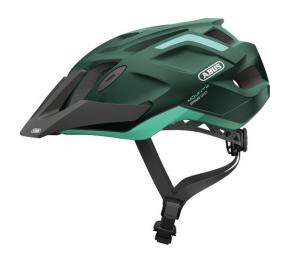

## MountK smaragd green L

Seite 1 von 2

#### OFFROAD SAFETY

An ideal helmet for everyone who not only has high standards for the perfect trail, but also for personal safety.

With the support of a professional cycling team, we gain a lot of experience for the continuous development of our bicycle helmets. The MountK is a high-quality and lightweight starter helmet that incorporates many proven technologies from professional sports.

#### **Technologies**

- In-Mold for a durable connection with the outer shell with shock-absorbing helmet material (EPS)
- High visibility due to bright reflectors
- Good ventilation with 5 air inlets and 10 air outlets connected with flow channels
- Size adjustment by means of a full ring made from hard-wearing and slightly malleable plastic for optimal stability and form fitting
- Bottom edge protection: Also protects the helmet from external influences
- Fly net for protection against insects