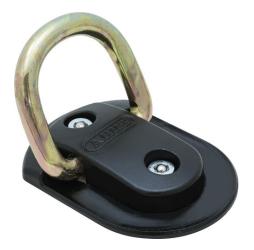

## A SECURE ANCHOR

Theft unwelcome: with the GRANIT<sup>™</sup> WBA 75 Wall/Floor Anchor, your bicycle will always stay right where you left it.

This is thanks to the 14mm thick shackle made of specially hardened steel. When combined with one of our high-quality bicycle locks, it offers the best possible security for your bike. Everything you need for installation is included with the GRANIT<sup>™</sup> WBA 75 Wall/Floor Anchor. All you need is a suitable wall or usable floor.

## Technologies

- 14 mm thick shackle made of hardened special steel for maximum resistance
- Incl. mounting accessories