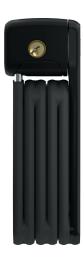

## BORDO™ Lite Mini 6055/60 black without bracket

Seite 1 von 1

## Technical data - BORDO™ Lite Mini 6055/60 black without bracket

| Locking type    | key           |
|-----------------|---------------|
| Weight [g]      | 400 g         |
| alarm function  | No            |
| color of facets | black         |
| design color    | black         |
| EAN             | 4003318780608 |