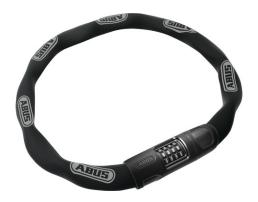

## 8808C/85 black

Seite 1 von 1

The right combo for proper security

Equipped with a two component moulded digits combination, the lock is easy to use and the digits are permanently visibility.

The complete plastic coating of the lock body and the distinctive textile tube of the chain prevent paint damage on the bike.

## **Technologies**

- 8 mm chain with fabric sleeve to prevent damage to the bicycle's paintwork
- The chain is made of specially hardened steel
- Two-component number reels guarantee long-term readability of the digits
- Individually configurable code

## Technical data - 8808C/85 black

| Locking type    | number combination |
|-----------------|--------------------|
| Weight [g]      | 1990 g             |
| alarm function  | No                 |
| color of facets | black              |
| design color    | black              |
| EAN             | 4003318614903      |