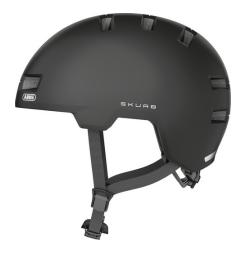

## Skurb velvet black M

Seite 1 von 2

Urban Safety. Urban Lifestyle.

The ABUS Skurb is the perfect solution for commuters and trendy sportspeople - either for skating, longboarding or BMX.

For those who previously had to wear a heavy ABS hard shell helmet in one-size-fits-all will like the style and features of this trendy bike helmet.

### Technologies

- In-Mold for a durable connection with the outer shell with shock-absorbing helmet material (EPS)
- Ponytail compatibility: Helmet well suited to plait wearers
- Size adjustment via a solid ring made of 2 plastic components for optimum stability and positive fit
- Zoom Ace fine adjustment system with a non-slip adjusting wheel •
- Detachable Full-ring for best comfort
- Optimum ventilation for this helmet type with 2 air inlets and 10 air outlets •