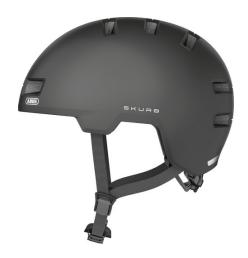

## Skurb titan S

Seite 1 von 2

Urban Safety. Urban Lifestyle.

The ABUS Skurb is the perfect solution for commuters and trendy sportspeople - either for skating, longboarding or BMX.

For those who previously had to wear a heavy ABS hard shell helmet in one-size-fits-all will like the style and features of this trendy bike helmet.

#### **Technologies**

- In-Mold for a durable connection with the outer shell with shock-absorbing helmet material (EPS)
- Ponytail compatibility: Helmet well suited to plait wearers
- Size adjustment via a solid ring made of 2 plastic components for optimum stability and positive fit
- Zoom Ace fine adjustment system with a non-slip adjusting wheel
- Detachable Full-ring for best comfort
- Optimum ventilation for this helmet type with 2 air inlets and 10 air outlets