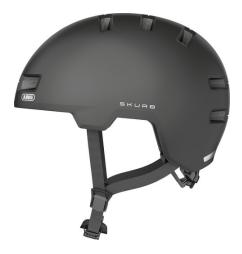

## Skurb titan L

Seite 1 von 2

Urban Safety. Urban Lifestyle.

The ABUS Skurb is the perfect solution for commuters and trendy sportspeople - either for skating, longboarding or BMX.

For those who previously had to wear a heavy ABS hard shell helmet in one-size-fits-all will like the style and features of this trendy bike helmet.

### Technical data - Skurb titan L

| Head size       | 58-61 cm |
|-----------------|----------|
| Size            | L        |
| Visor           | No       |
| Weight [g]      | 340 g    |
| backlight       | No       |
| color of facets | grey     |