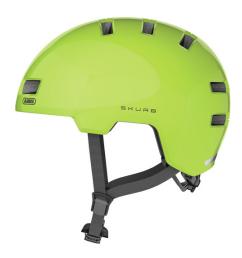

## Skurb signal yellow L

Seite 1 von 2

Urban Safety. Urban Lifestyle.

The ABUS Skurb is the perfect solution for commuters and trendy sportspeople - either for skating, longboarding or BMX.

For those who previously had to wear a heavy ABS hard shell helmet in one-size-fits-all will like the style and features of this trendy bike helmet.

#### **Technologies**

- In-Mold for a durable connection with the outer shell with shock-absorbing helmet material (EPS)
- Ponytail compatibility: Helmet well suited to plait wearers
- Size adjustment via a solid ring made of 2 plastic components for optimum stability and positive fit
- Zoom Ace fine adjustment system with a non-slip adjusting wheel
- Detachable Full-ring for best comfort
- Optimum ventilation for this helmet type with 2 air inlets and 10 air outlets