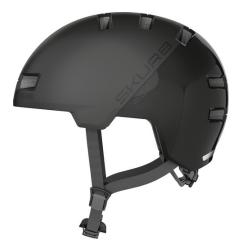

## Skurb ACE velvet black M

Seite 1 von 2

Urban Safety. Urban Lifestyle.

The ABUS Skurb is the perfect solution for commuters and trendy sportspeople - either for skating, longboarding or BMX.

For those who previously had to wear a heavy ABS hard shell helmet in one-size-fits-all will like the style and features of this trendy bike helmet. In particular, the unique surface consisting of matt and glossy parts creates an eye-catching effect.

## **Technologies**

- In-Mold for a durable connection with the outer shell with shock-absorbing helmet material (EPS)
- Ponytail compatibility: Helmet well suited to plait wearers
- Size adjustment via a solid ring made of 2 plastic components for optimum stability and positive fit
- Lower edge protection: Provides the helmet with additional protection from external influences
- Zoom Ace fine adjustment system with a non-slip adjusting wheel
- Detachable Full-ring for best comfort
- Optimum ventilation for this helmet type with 2 air inlets and 10 air outlets