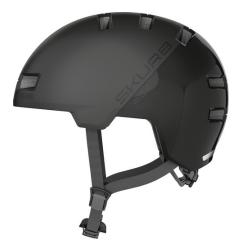

## Skurb ACE velvet black L

Seite 1 von 2

Urban Safety. Urban Lifestyle.

The ABUS Skurb is the perfect solution for commuters and trendy sportspeople - either for skating, longboarding or BMX.

For those who previously had to wear a heavy ABS hard shell helmet in one-size-fits-all will like the style and features of this trendy bike helmet. In particular, the unique surface consisting of matt and glossy parts creates an eye-catching effect.