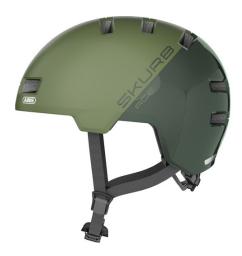

## Skurb ACE jade green M

Seite 1 von 2

Urban Safety. Urban Lifestyle.

The ABUS Skurb is the perfect solution for commuters and trendy sportspeople - either for skating, longboarding or BMX.

For those who previously had to wear a heavy ABS hard shell helmet in one-size-fits-all will like the style and features of this trendy bike helmet. In particular, the unique surface consisting of matt and glossy parts creates an eye-catching effect.

## **Technologies**

- In-Mold for a durable connection with the outer shell with shock-absorbing helmet material (EPS)
- Ponytail compatibility: Helmet well suited to plait wearers
- Size adjustment via a solid ring made of 2 plastic components for optimum stability and positive fit
- Lower edge protection: Provides the helmet with additional protection from external influences
- Zoom Ace fine adjustment system with a non-slip adjusting wheel
- Detachable Full-ring for best comfort
- Optimum ventilation for this helmet type with 2 air inlets and 10 air outlets