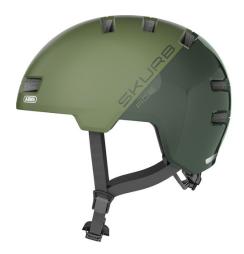

## Skurb ACE jade green L

Seite 1 von 2

Urban Safety. Urban Lifestyle.

The ABUS Skurb is the perfect solution for commuters and trendy sportspeople - either for skating, longboarding or BMX.

For those who previously had to wear a heavy ABS hard shell helmet in one-size-fits-all will like the style and features of this trendy bike helmet. In particular, the unique surface consisting of matt and glossy parts creates an eye-catching effect.

## **Technologies**

- In-Mold for a durable connection with the outer shell with shock-absorbing helmet material (EPS)
- Ponytail compatibility: Helmet well suited to plait wearers
- Size adjustment via a solid ring made of 2 plastic components for optimum stability and positive fit
- Lower edge protection: Provides the helmet with additional protection from external influences
- Zoom Ace fine adjustment system with a non-slip adjusting wheel
- Detachable Full-ring for best comfort
- Optimum ventilation for this helmet type with 2 air inlets and 10 air outlets