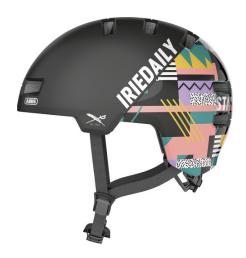

## Skurb ACE Iriedaily black S

Seite 1 von 2

Urban Safety. Urban Lifestyle.

The ABUS Skurb is the perfect solution for commuters and trendy sportspeople - either for skating, longboarding or BMX.

For those who previously had to wear a heavy ABS hard shell helmet in one-size-fits-all will like the style and features of this trendy bike helmet. In particular, the unique surface consisting of matt and glossy parts creates an eye-catching effect.