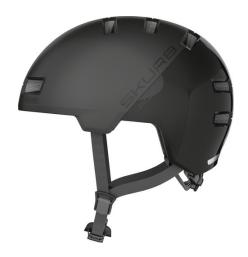

## Skurb ACE velvet black S

Seite 1 von 2

Urban Safety. Urban Lifestyle.

The ABUS Skurb is the perfect solution for commuters and trendy sportspeople - either for skating, longboarding or BMX.

For those who previously had to wear a heavy ABS hard shell helmet in one-size-fits-all will like the style and features of this trendy bike helmet. In particular, the unique surface consisting of matt and glossy parts creates an eye-catching effect.