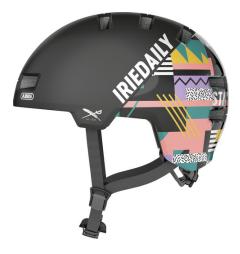

## Skurb ACE Iriedaily black M

Seite 1 von 2

Urban Safety. Urban Lifestyle.

The ABUS Skurb is the perfect solution for commuters and trendy sportspeople - either for skating, longboarding or BMX.

For those who previously had to wear a heavy ABS hard shell helmet in one-size-fits-all will like the style and features of this trendy bike helmet. In particular, the unique surface consisting of matt and glossy parts creates an eye-catching effect.

## Skurb ACE Iriedaily black M

Seite 2 von 2

| reclinical data - skulb Ace medally black M |                 |
|---------------------------------------------|-----------------|
| Head size                                   | 55-59 cm        |
| Size                                        | M               |
| Visor                                       | No              |
| Weight [g]                                  | 320 g           |
| backlight                                   | No              |
| color of facets                             | black           |
| design color                                | Iriedaily black |
| EAN                                         | 4003318403989   |