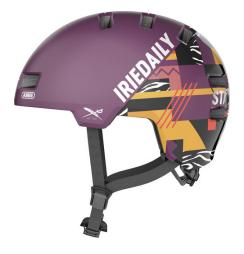

## Skurb ACE Iriedaily plum S

Seite 1 von 2

Urban Safety. Urban Lifestyle.

The ABUS Skurb is the perfect solution for commuters and trendy sportspeople - either for skating, longboarding or BMX.

For those who previously had to wear a heavy ABS hard shell helmet in one-size-fits-all will like the style and features of this trendy bike helmet. In particular, the unique surface consisting of matt and glossy parts creates an eye-catching effect.

## **Technologies**

- In-Mold for a durable connection with the outer shell with shock-absorbing helmet material (EPS)
- Ponytail compatibility: Helmet well suited to plait wearers
- Size adjustment via a solid ring made of 2 plastic components for optimum stability and positive fit
- Lower edge protection: Provides the helmet with additional protection from external influences
- Zoom Ace fine adjustment system with a non-slip adjusting wheel
- Detachable Full-ring for best comfort
- Optimum ventilation for this helmet type with 2 air inlets and 10 air outlets