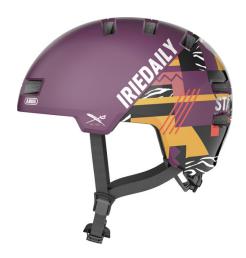

## Skurb ACE Iriedaily plum M

Seite 1 von 2

Urban Safety. Urban Lifestyle.

The ABUS Skurb is the perfect solution for commuters and trendy sportspeople - either for skating, longboarding or BMX.

For those who previously had to wear a heavy ABS hard shell helmet in one-size-fits-all will like the style and features of this trendy bike helmet. In particular, the unique surface consisting of matt and glossy parts creates an eye-catching effect.

## **Technologies**

- In-Mold for a durable connection with the outer shell with shock-absorbing helmet material (EPS)
- Ponytail compatibility: Helmet well suited to plait wearers
- Size adjustment via a solid ring made of 2 plastic components for optimum stability and positive fit
- Lower edge protection: Provides the helmet with additional protection from external influences
- Zoom Ace fine adjustment system with a non-slip adjusting wheel
- Detachable Full-ring for best comfort
- Optimum ventilation for this helmet type with 2 air inlets and 10 air outlets