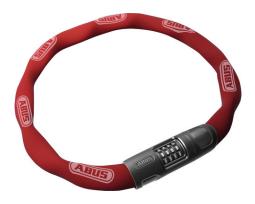

## 8808C/85 russet red

Seite 1 von 1

The right combo for proper security

Equipped with a two component moulded digits combination, the lock is easy to use and the digits are permanently visibility.

The complete plastic coating of the lock body and the distinctive textile tube of the chain prevent paint damage on the bike.

## Technologies

- 8 mm chain with fabric sleeve to prevent damage to the bicycle's paintwork
- The chain is made of specially hardened steel
- Two-component number reels guarantee long-term readability of the digits
- Individually configurable code