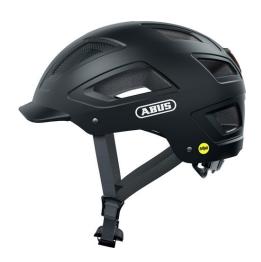

#### THE BEST OF BOTH WORLDS

The Hyban 2.0 combines a particularly robust hard shellwith a huge air intakes.

In combination with the integrated, bright LED rear light, the Hyban 2.0 is the perfect everyday helmet for the city.

#### Technologies

- ABS hard shell: Robust helmet made of EPS foam and injection molded outer shell
- High visibility: High visibility due to reflectors
- Bug mesh: Full protection from insects
- Ponytail compatibility: Perfect fit for people with long hair
- Full-ring: Adjustable ring connected to adjustment system enclosing all of the head
- XL Size Large helmet sizes available (62+ cm)
- Excellent ventilation with 5 air inlets and 8 air outlets
- Zoom Ace Urban: Finely adjustable adjustment system with handy adjustment wheel for customisable fit
- Large, highly mounted and integrated LED tail light with 180° visibility