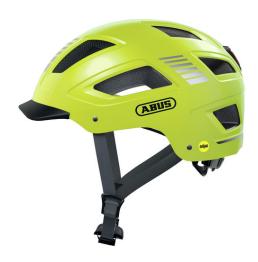

#### THE BEST OF BOTH WORLDS

The Hyban 2.0 combines a particularly robust hard shellwith a huge air intakes.

In combination with the integrated, bright LED rear light, the Hyban 2.0 is the perfect everyday helmet for the city.

#### **Technologies**

- ABS hard shell: Robust helmet made of EPS foam and injection molded outer shell
- High visibility: High visibility due to reflectors
- Bug mesh: Full protection from insects
- Ponytail compatibility: Perfect fit for people with long hair
- Full-ring: Adjustable ring connected to adjustment system enclosing all of the head
- XL Size Large helmet sizes available (62+ cm)
- Excellent ventilation with 5 air inlets and 8 air outlets
- Zoom Ace Urban: Finely adjustable adjustment system with handy adjustment wheel for customisable fit
- Large, highly mounted and integrated LED tail light with 180° visibility