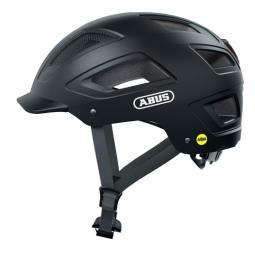

#### THE BEST OF BOTH WORLDS

The Hyban 2.0 combines a particularly robust hard shellwith a huge air intakes.

In combination with the integrated, bright LED rear light, the Hyban 2.0 is the perfect everyday helmet for the city.

### Technologies

- ABS hard shell: Robust helmet made of EPS foam and injection molded outer shell
- High visibility: High visibility due to reflectors
- Bug mesh: Full protection from insects
- Ponytail compatibility: Perfect fit for people with long hair
- Full-ring: Adjustable ring connected to adjustment system enclosing all of the head
- XL Size Large helmet sizes available (62+ cm)
- Excellent ventilation with 5 air inlets and 8 air outlets
- Zoom Ace Urban: Finely adjustable adjustment system with handy adjustment wheel for customisable fit
- Large, highly mounted and integrated LED tail light with 180° visibility