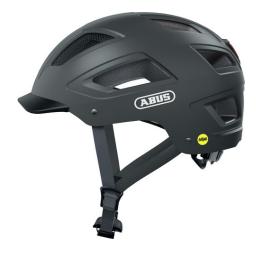

## Hyban 2.0 MIPS titan XL

Seite 1 von 2

### THE BEST OF BOTH WORLDS

The Hyban 2.0 combines a particularly robust hard shellwith a huge air intakes.

In combination with the integrated, bright LED rear light, the Hyban 2.0 is the perfect everyday helmet for the city.

### Technologies

- ABS hard shell: Robust helmet made of EPS foam and injection molded outer shell
- High visibility: High visibility due to reflectors
- Bug mesh: Full protection from insects
- Ponytail compatibility: Perfect fit for people with long hair
- Full-ring: Adjustable ring connected to adjustment system enclosing all of the head
- XL Size Large helmet sizes available (62+ cm)
- Excellent ventilation with 5 air inlets and 8 air outlets
- Zoom Ace Urban: Finely adjustable adjustment system with handy adjustment wheel for customisable fit
- Large, highly mounted and integrated LED tail light with 180° visibility