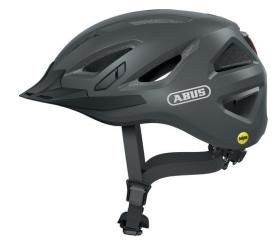

#### ENTERING 3rd GENERATION

The Urban-I 3.0 is one of the best-known urban helmets in Germany and Europe and entering the 3rd generation.

Popular among women and men, young and old. The Urban-I 3.0 is a perfectly equipped, urban bike helmet with a number of practical features. Its pleasingly discreet appearance, practical functions, and refined design make the Urban-I 3.0 one of our most successful helmets.

#### Technologies

- In-Mold for a durable connection with the outer shell with shock-absorbing helmet material (EPS)
- High visibility due to reflectors
- Foamed-in fly net
- Ponytail compatibility: Perfect fit for people with long hair
- Full-ring: Adjustable ring connected to adjustment system enclosing all of the head
- XL Size Large helmet sizes available (62+ cm)
- Excellent ventilation with 12 air inlets and 5 air outlets
- Zoom Ace Urban: Finely adjustable adjustment system with handy adjustment wheel for customisable fit
- Large, highly mounted and integrated LED tail light with 180° visibility
- Fidlock magnetic strap buckle