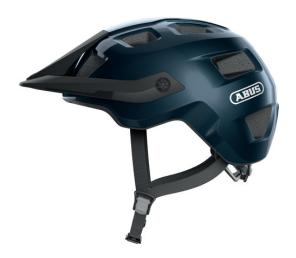

## MoTrip midnight blue M

Seite 1 von 2

#### FOR OFF-ROAD ADVENTURES

An ideal off-road helmet for the leisurely days on the trails. The comfortable and full coverage are perfect for days on the trails.

The deep fit of the MTB helmet ensures the best possible protection for the head. To make off-road rides more comfortable, the MoTrip is also equipped with the MTB adjustment system. This enable both individual size adjustment and height adjustability using the adjustment wheel at the back of the head. This is a great advantage for ponytail wearers, as they can make room for a ponytail by adjusting the height. Go on off-road adventures with the lightweight and well ventilated bike helmet or alternatively wear it for commuting.

#### **Technologies**

- In-Mould for a permanent bond between the outer shell and the shock-absorbing helmet material (EPS)
- Zoom Ace MTB: Height-adjustable adjustment system to fit the head circumference
- Ponytail compatibility: Helmet well suited for ponytail wearers
- Adjustable strap divider
- Height-adjustable visor
- Ventilation: excellent ventilation through 6 air inlets and 8 air outlets