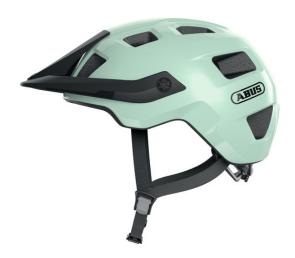

#### FOR OFF-ROAD ADVENTURES

An ideal off-road helmet for the leisurely days on the trails. The comfortable and full coverage are perfect for days on the trails.

The deep fit of the MTB helmet ensures the best possible protection for the head. To make off-road rides more comfortable, the MoTrip is also equipped with the MTB adjustment system. This enable both individual size adjustment and height adjustability using the adjustment wheel at the back of the head. This is a great advantage for ponytail wearers, as they can make room for a ponytail by adjusting the height. Go on off-road adventures with the lightweight and well ventilated bike helmet or alternatively wear it for commuting.

#### **Technologies**

- In-Mould for a permanent bond between the outer shell and the shock-absorbing helmet material (EPS)
- Zoom Ace MTB: Height-adjustable adjustment system to fit the head circumference
- Ponytail compatibility: Helmet well suited for ponytail wearers
- Adjustable strap divider
- Height-adjustable visor
- Ventilation: excellent ventilation through 6 air inlets and 8 air outlets