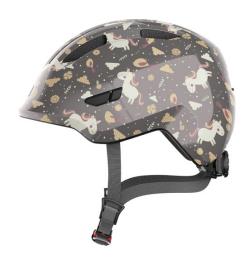

With 16 different themes, it'll be hard to choose which Smiley 3.0 should be part of your family. The shiny helmets are available with child-friendly patterns as well as in solid colours. With so much to choose from, every boy and girl will find a head guard they love to wear.

### Technical data - Smiley 3.0 grey horse M

| Head size       | 50-55 cm      |
|-----------------|---------------|
| Peak            | No            |
| Size            | M             |
| Visor           | No            |
| Weight [g]      | 240 g         |
| backlight       | No            |
| color of facets | grey, pink    |
| design color    | grey horse    |
| EAN             | 4003318672538 |