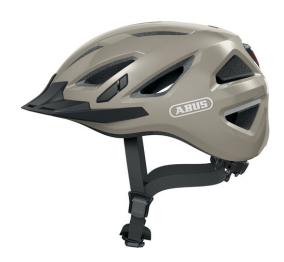

## ENTERING 3rd GENERATION

The Urban-I 3.0 is one of the best-known urban helmets in Germany and Europe and entering the 3rd generation.

Popular among women and men, young and old. The Urban-I 3.0 is a perfectly equipped, urban bike helmet with a number of practical features. Its pleasingly discreet appearance, practical functions, and refined design make the Urban-I 3.0 one of our most successful helmets.

## **Technologies**

- In-Mold for a durable connection with the outer shell with shock-absorbing helmet material (EPS)
- High visibility due to reflectors
- Foamed-in fly net
- Ponytail compatibility: Perfect fit for people with long hair
- Full-ring: Adjustable ring connected to adjustment system enclosing all of the head
- XL Size Large helmet sizes available (62+ cm)
- Excellent ventilation with 12 air inlets and 5 air outlets
- · Zoom Ace Urban: Finely adjustable adjustment system with handy adjustment wheel for customisable fit
- Large, highly mounted and integrated LED tail light with 180° visibility
- Fidlock magnetic strap buckle