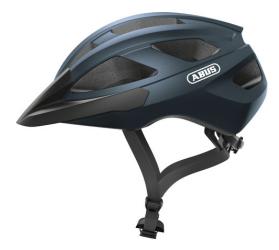

# Macator midnight blue L

Seite 1 von 2

#### AILL-ROUND HELMET

The Macator is a sporty entry-level helmet for cyclists looking for an outstanding all-round helmet.

The Macator has not only a comfortable padding but also offers an excellent ventilation, and it comes in a variety of bright, highly-visible colours.

| Head size       | 58-62 cm |
|-----------------|----------|
| Peak            | Yes      |
| Size            | L        |
| Visor           | No       |
| Weight [g]      | 360 g    |
| backlight       | No       |
| color of facets | blue     |