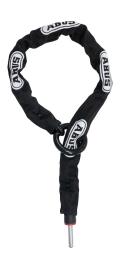

#### TWICE AS SECURE AGAINST BICYCLE THEFT

It couldn't be simpler - with this frame lock chain made of hardened steel, you have the perfect secondary security for your bicycle.

The Adaptor Chain 2.0 frame lock chain from ABUS makes it particularly easy to make your bicycle twice as secure: All you have to do is place the chain around a fixed object, pull the end with the lock through the ring on the chain and attach it to the frame lock housing or the Alarmbox 2.0. You will not need another key, nor will you need to lock the shackle separately. Thanks to the special coating on the ring, the paintwork of the bicycle remains protected when it is connected. The Adaptor Chain 2.0 connecting chain fits all ABUS frame locks with additional lock housing as well as the Alarmbox 2.0.