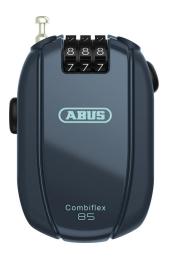

#### PLAY IT SAFE

People are reluctant to leave their new skis unattended in front of the chalet or hang their helmets on their bikes without securing them. So what can they do?

The Combiflex special lock from ABUS provides a remedy. It protects your things from casual and opportunistic theft, so you can enjoy your well-deserved break with peace of mind. As the steel cable is extendible, it can be threaded through the object to be secured and locked in no time at all. To open, simply enter the opening code that you choose yourself. The cable will then automatically retract itself. The Combiflex provides convenient keyless security in a handy format. This means that loose objects are also protected from nimble fingers.

#### **Technologies**

- Self-retracting cable
- Opening code can be set and changed by the user
- Attractive pocket format fits comfortably in any pocket
- Extendible steel cable

#### Operation and use

- Compact roll-back cable lock prevents casual and opportunistic theft
- Ideal for securing luggage, e-scooters and sports equipment such as skis, snowboards, inline skates and bicycle helmets