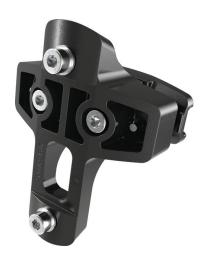

### STAYS UNDER THE SADDLE

The new Saddlefix QST adapter makes the transportation of chain locks even more versatile.

The Saddlefix QST (SF QST) is the extension to the QickStore holder. This means that the small transport box can now also be easily attached to the seat post under the saddle. The Saddlefix QST - like the QuickStore holder - is suitable for chain locks with a diameter of 6 millimetres and a length of 85-110 centimetres. Always to hand - for rattle-free transport of chain locks.

#### **Technologies**

- Adapter for attaching a lock holder under the saddle
- Suitable for the QST QuickStore holder

## Operation and use

• For attaching the QuickStore holder (QST) under the saddle