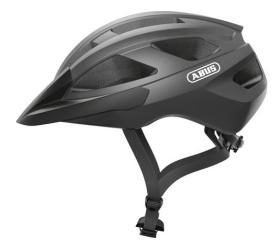

### AILL-ROUND HELMET

The Macator is a sporty entry-level helmet for cyclists looking for an outstanding all-round helmet.

The Macator has not only a comfortable padding but also offers an excellent ventilation, and it comes in a variety of bright, highly-visible colours.

## Technologies

- In-Mold: Lightweight, durable helmet with a long-lasting combination of EPS core and Polycarbonate shell
- Bug mesh: Full protection from insects
- Ponytail compatibility: Perfect fit for people with long hair
- Full-ring: Adjustable ring connected to adjustment system enclosing all of the head
- Excellent ventilation with 5 air inlets and 8 air outlets
- Zoom Ace: Finely adjustable adjustment system with handy adjustment wheel for customisable fit