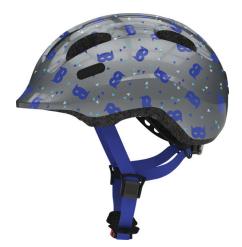

## Smiley 2.1 blue mask S

Seite 1 von 2

Our children's helmet Smiley 2.1 protects the head of the little ones reliably against falls and unavoidable collisions. This is ensured by our innovative safety technology as well as our many years of experience. Because the well-being of the children is very important to us.

#### Technologies

- In-Mold for a hard-wearing, flat connection to the outer shell and the shock-absorbing helmet material (EPS)
- Good visibility thanks to highly luminescent reflectors
- Integrated LED light in the adjustment wheel for increased safety in darkness or dawn/dusk
- Size adjustment with a full ring made from especially hard-wearing and mouldable plastic for optimum stability and form fitting
- Excellent ventilation with 8 air inlets with fly net
- Integrated fly net
- Zoom Evo Kids precise adjustment system
- Colour-coordinated soft straps that are simple to fit thanks to practical sliders