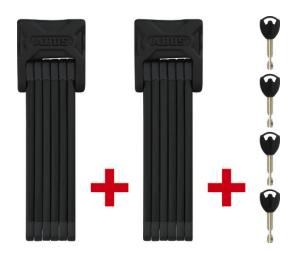

### TWO IN ONE: THE BORDO™ 6000 FOLDING LOCK AS A TWINSET WITH KEYED-ALIKE KEYS

Place your trust in the quality of the classic model twice over, and benefit from the additional options.

There's no denying the outstanding functionality of the folding locks in the ABUS BORDO<sup>™</sup> range: their combination of sturdiness, flexibility, weight and compactness makes them a must-have for any cyclist. The BORDO<sup>™</sup> 6000 Folding Lock TwinSet raises the bar even further: the two keyed-alike locks can be combined to make an enormous total length of 180cm. The locks are supplied with four identical keys, avoiding the extra charges that would normally be incurred for the keying alike of two ABUS locks purchased separately. The TwinSet therefore even further expands the practical flexibility of the individual BORDO<sup>™</sup> 6000 Folding Locks.

# Technologies

- 5 mm bars with extra-soft two-component casing to prevent damage to paintwork
- The bars and body are made of specially hardened steel
- Steel rods linked with special rivets
- ABUS Plus cylinder for maximum protection against attempted manipulation, e.g. picking
- Set contains two keyed-alike BORDO™ 6000
- Four keys included with the lock
- Locking both locks onto or into each other results in a total length of 180 cm
- No extra charge for keying alike