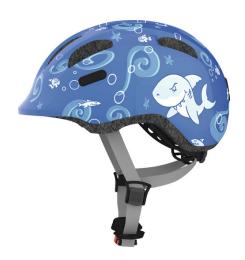

## Smiley 2.0 blue sharky S

Seite 1 von 2

#### SAFETY RIGHT FROM THE START

The SMILEY 2.0 from ABUS provides little cyclists with everyday all-round protection. Comical designs, very easy adaptability and ideal ventilation make this bike helmet the ideal companion.

Whether your child is still sitting in the child seat, has progressed to the training bike or is trying their own child's bike for the first time - this simple entry-level helmet with imaginative designs offers reliable protection. With the small visor and the deep neck area, the SMILEY 2.0 protects your child's head from all sides. The outer shell is bonded to the shock-absorbing EPS shell through an in-mould process which makes it incredibly sturdy yet light.

#### **Technologies**

- In-Mold for a hard-wearing, flat connection to the outer shell and the shock-absorbing helmet material (EPS)
- Visor-like front edge ensuring enhanced protection for the face
- Deep temple and neck area for increased all-round protection
- Zoom Evo Kids precise adjustment system
- Size adjustment with a full ring made from especially hard-wearing and mouldable plastic for optimum stability and form fitting
- Excellent ventilation with 8 air inlets with fly net
- Colour-coordinated soft straps that are simple to fit thanks to practical sliders
- Passive safety thanks to reflectors