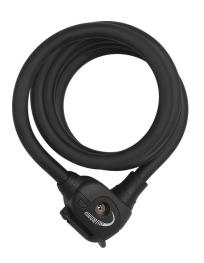

# **Technologies**

- 14 mm thick, high-quality and super flexible spiral cable
- PVC-coating in matt black look to prevent damage of the bicycle's paintwork
- ABUS Extra-Classe cylinder with encoded reversible key
- Two keys are supplied in the scope of delivery