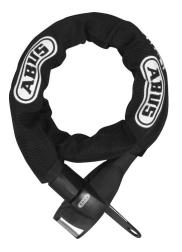

## Catena 680/75 LL black + bracket URB

Seite 1 von 2

ABUS chain lock for better protection against theft

The ABUS Catena 680 Chain Lock is reliable. The 6mm square chain inside the black textile sleeve sees to that. In proven ABUS quality, it is made of specially hardened steel and the textile sleeve prevents the chain from scratching your bike's paintwork.

Concerning ABUS quality, the Catena 680 black Chain Lock locks with a key rather than a combination code. That said, you only need the key for unlocking, because to lock the chain, you simply need to connect the two ends together and your bike is secured.

#### Technologies

- 6 mm square chain with textile sleeve incl. additional plastic sleeve to prevent damage to the paintwork
- The chain is made of specially hardened steel