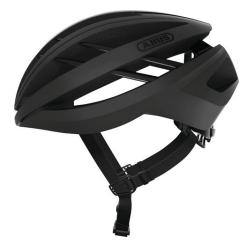

## Aventor velvet black M

Seite 1 von 2

#### PROTECTION MEETS COMFORT

The ideal helmet for road riders with high expectations. The Aventor promises high comfort for both training and competitive use.

The combination of innovative design, the latest technology, outstanding functionality, maximum ventilation and a low weight make the Aventor a real allrounder. The Aventor is the perfect helmet for cyclists who need a cool head for riding in high temperatures and on challenging stages.

#### **Technologies**

- Double shell In-Mold for durable fusion of the outer shell and the shock absorbing helmet material (EPS)
- Ponytail compatibility: Helmet good for people with long hair
- Half-surrounding plastic ring connected to adjustment system
- Lower edge protection: Provides the helmet with additional protection from external influences
- ActiCage: Structural reinforcement integrated into the EPS to optimize stability
- Zoom Ace: Fine adjustment system with handy dial for personalized fit