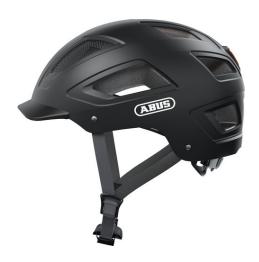

#### THE BEST OF BOTH WORLDS

The Hyban 2.0 combines a particularly robust hard shellwith a huge air intakes.

In combination with the integrated, bright LED rear light, the Hyban 2.0 is the perfect everyday helmet for the city.

#### Technologies

- ABS hard shell: Robust helmet made of EPS foam and injection molded outer shell
- High visibility: High visibility due to reflectors
- Bug mesh: Full protection from insects
- Ponytail compatibility: Perfect fit for people with long hair
- Full-ring: Adjustable ring connected to adjustment system enclosing all of the head
- XL Size Large helmet sizes available (62+ cm)
- Excellent ventilation with 5 air inlets and 8 air outlets
- Zoom Ace Urban: Finely adjustable adjustment system with handy adjustment wheel for customisable fit
- Large, highly mounted and integrated LED tail light with 180° visibility