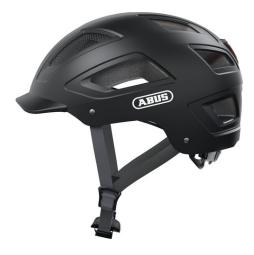

## Hyban 2.0 velvet black XL

Seite 1 von 2

#### THE BEST OF BOTH WORLDS

The Hyban 2.0 combines a particularly robust hard shellwith a huge air intakes.

In combination with the integrated, bright LED rear light, the Hyban 2.0 is the perfect everyday helmet for the city.

#### Technologies

- ABS hard shell: Robust helmet made of EPS foam and injection molded outer shell
- High visibility: High visibility due to reflectors
- Bug mesh: Full protection from insects
- Ponytail compatibility: Perfect fit for people with long hair
- Full-ring: Adjustable ring connected to adjustment system enclosing all of the head
- XL Size Large helmet sizes available (62+ cm)
- Excellent ventilation with 5 air inlets and 8 air outlets
- Zoom Ace Urban: Finely adjustable adjustment system with handy adjustment wheel for customisable fit
- Large, highly mounted and integrated LED tail light with 180° visibility