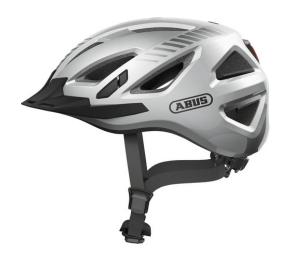

#### 180° VISIBILITY

The Urban-I 3.0 is a perfectly equipped, urban bike helmet with a number of practical features.

Its large reflectors offer high visibility for the cyclist - day or night. The large LED rear light with 180° visibility ensures additional safety in road traffic.

#### Technologies

- In-Mold for a durable connection with the outer shell with shock-absorbing helmet material (EPS)
- High visibility due to reflectors
- Foamed-in fly net
- Ponytail compatibility: Perfect fit for people with long hair
- Full-ring: Adjustable ring connected to adjustment system enclosing all of the head
- XL Size Large helmet sizes available (62+ cm)
- Excellent ventilation with 12 air inlets and 5 air outlets
- Zoom Ace Urban: Finely adjustable adjustment system with handy adjustment wheel for customisable fit
- Large, highly mounted and integrated LED tail light with 180° visibility
- Fidlock magnetic strap buckle