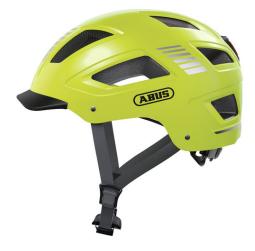

#### BEST VISIBILITY

The Hyban 2.0 Signal combines a particularly robust hard shell with huge air intakes.

In combination with the integrated, bright LED rear light, the Hyban 2.0 Signal is the perfect everyday helmet for the city.

#### Technologies

- ABS hard shell: Robust helmet made of EPS foam and injection molded outer shell
- High visibility: High visibility due to reflectors
- Bug mesh: Full protection from insects
- Ponytail compatibility: Perfect fit for people with long hair
- Full-ring: Adjustable ring connected to adjustment system enclosing all of the head
- XL Size Large helmet sizes available (62+ cm)
- Excellent ventilation with 5 air inlets and 8 air outlets
- Zoom Ace Urban: Finely adjustable adjustment system with handy adjustment wheel for customisable fit
- Large, highly mounted and integrated LED tail light with 180° visibility