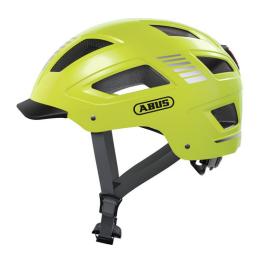

#### **BEST VISIBILITY**

The Hyban 2.0 Signal combines a particularly robust hard shell with huge air intakes.

In combination with the integrated, bright LED rear light, the Hyban 2.0 Signal is the perfect everyday helmet for the city.

#### **Technologies**

- ABS hard shell: Robust helmet made of EPS foam and injection molded outer shell
- High visibility: High visibility due to reflectors
- Bug mesh: Full protection from insects
- Ponytail compatibility: Perfect fit for people with long hair
- Full-ring: Adjustable ring connected to adjustment system enclosing all of the head
- XL Size Large helmet sizes available (62+ cm)
- Excellent ventilation with 5 air inlets and 8 air outlets
- Zoom Ace Urban: Finely adjustable adjustment system with handy adjustment wheel for customisable fit
- Large, highly mounted and integrated LED tail light with 180° visibility