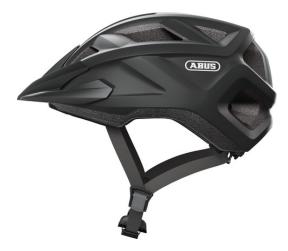

# MountZ velvet black M

Seite 1 von 2

## CROSS-COUNTRY, TOUR, ALL MOUNTAIN

With the MountZ ABUS offers the right helmet for young mountain bikers.

The high quality bicycle helmet is designed for the first offroad rides as well as for rides to school - even at dawn. The helmet is light-weight, very comfortable to wear and the integrated fly net protects against annoying insects.

## Technologies

- In-Mold: Lightweight, durable helmet with a long-lasting combination of EPS core and Polycarbonate shell
- Bug mesh: Full protection from insects
- Ponytail compatibility: Perfect fit for people with long hair
- Full-ring: Adjustable ring connected to adjustment system enclosing all of the head
- Excellent ventilation with 5 air inlets and 8 air outlets
- Zoom Ace Urban: Finely adjustable adjustment system with handy adjustment wheel for customisable fit