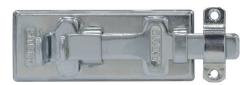

### SLIDING BOLT

The ABUS 300 sliding bolt is especially suitable for outdoor use on yard gates or shed doors.

The zinc chromate coating provides high corrosion protection. All screws on the bolt are concealed. To prevent unauthorized access, a padlock should be used, such as the ABUS Titalium 80TI/40.

# Technologies

- Corrosion-resistant
- Hardened bolt
- Hidden screws