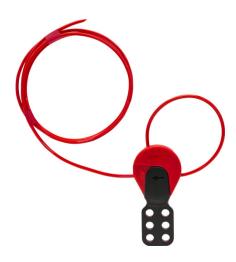

## THE ALL-PURPOSE SOLUTION FOR LOTO:

The cable can be used to secure valves, hand wheels, door hardware, or access points against unintended access.

The Safelex<sup>™</sup> cable lockouts are available with nylon cables of different lengths from 1 to 2 meters. The clamping mechanism ensures a firm hold and can be readjusted if necessary. Secured with up to six padlocks.

## Technical data - C526 Safelex™ Universal Cable Lockout Device Nylon 2 m (6 ft.)

| Weight [g] | 145 g         |
|------------|---------------|
| colour     | red           |
| EAN        | 4003318778438 |