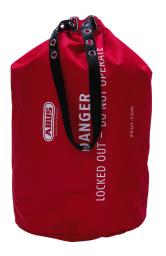

## SECURE CONTROL PANELS, CONTROLS, AND PLUGS AGAINST UNAUTHORIZED ACCESS

Striking red color plus large-size drawstring bag made of lightweight, durable material

The eye-catching, signal red color of the P625 console lockout device ensures that accidental or unauthorized access is prevented. Furthermore, the draw-string bag is made from lightweight yet tough material. It is closed with a retaining strap that is secured using a padlock.