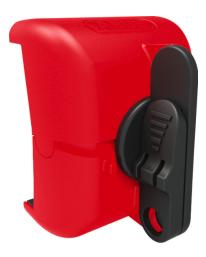

Seite 1 von 1

THE MOTOR PROTECTION SWITCH LOCKOUT DEVICE E245 IS ONLY AVAILABLE by ABUS

It is the first product of its kind on the market that can be used on all motor protection switches mounted at a height of 45 millimeters.

And it makes no difference which manufacturer the circuit breaker comes from. The E245 is attached to the motor protection switch. When the outer rotary handle is turned, it creates a clamp that is held in place by padlock. Then it is securely attached to the housing and prevents access to the motor protection switch.

## Technical data - E245

| Weight [g] | 22 g          |
|------------|---------------|
| colour     | red           |
| EAN        | 4003318894817 |